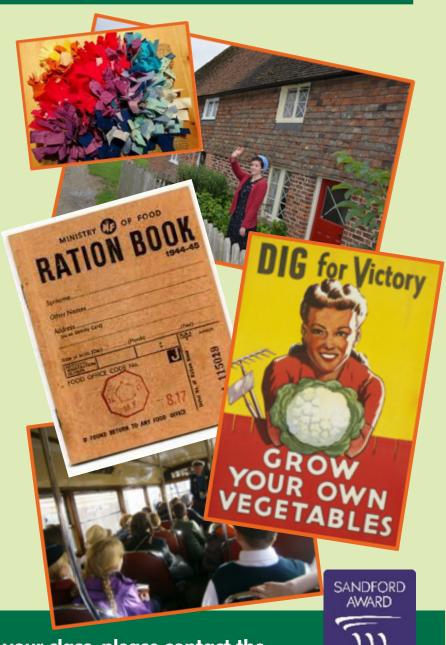

## WORLD WAR II DAYS

Tuesday  $25^{th}$  - Thursday  $27^{th}$  November 2025 Wednesday  $4^{th}$  f Thursday  $5^{th}$  February 2026

Air Raid Precaufions Dig For Vicfory Make a Rag Rug RAF Navigation Evacuee Experience Join the Home Guard