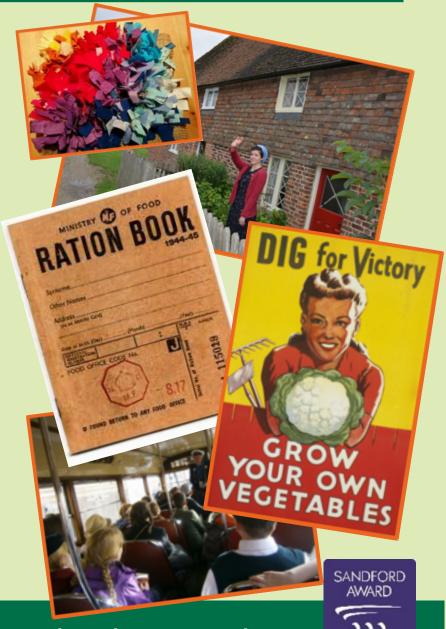

## WORLD WAR II DAYS

Monday Z5fh — Thursday Z8fh November 2024 Tuesday 4fh & Wednesday 5fh February 2025 Tuesday 20fh & Wednesday Z1sf May 2025

Air Raid Precautions Dig For Victory Make a Rag Rug RAF Navigation Evacuee Experience Join the Home Guard